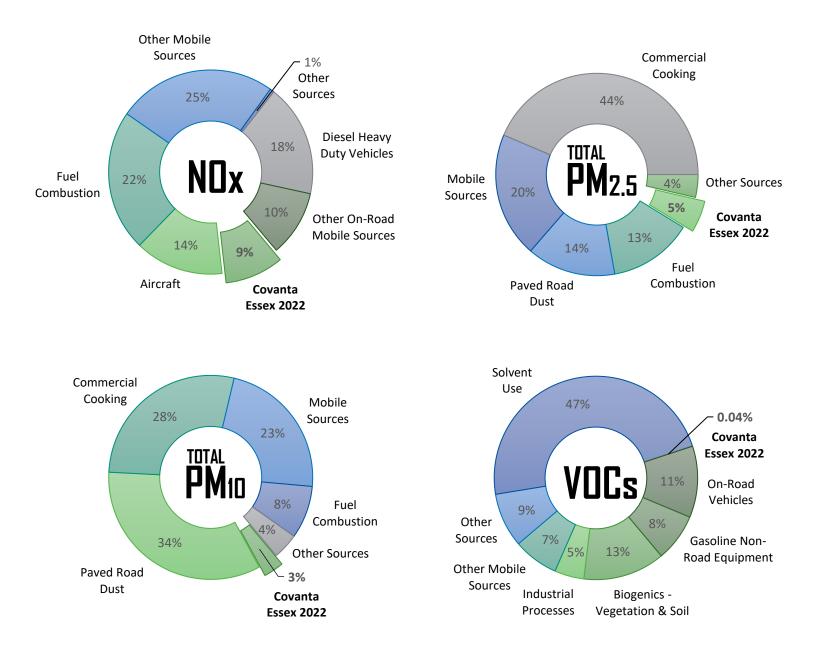

## How Do Our Emissions Compare to Other Sources in the County?

Local air emissions\*\*\* in Essex County, NJ

\* GHGs, or greenhouse gases, are represented in CO2 equivalents using global warming potentials (GWPs) to compare the warming power of different gases. This analysis uses the 100-yr GWP for methane of 28 from the IPCC's 5<sup>th</sup> assessment report. WTE facilities in the U.S. reduce lifecycle emissions by an average of 1 ton of CO2e per ton of MSW diverted from landfills. The data presented here reflects facility-specific operating data and the local electrical grid, which can differ from the national average. More information on the calculation can be found at <a href="https://www.covanta.com/waste-to-energy-vs-landfill">https://www.covanta.com/waste-to-energy-vs-landfill</a>

\*\* 2020-2022 Average Annual Emissions compared to federal guidelines for existing facilities (40 CFR 60 Subpart Cb). Facility may be subject to more stringent requirements by permit or in accordance with other federal guidelines.

\*\*\* Based on the 2020 US EPA National Emissions Inventory; the most recently released complete inventory.

Where available, the facility's 2020 emissions were replaced with the most recently reported 2022 emissions.